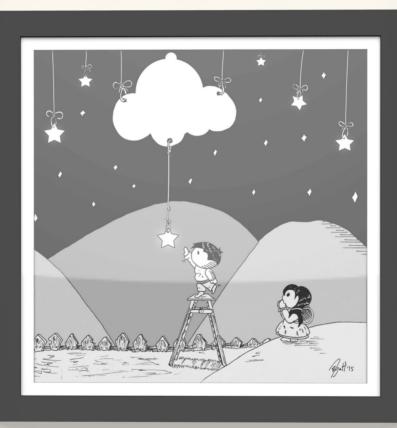

#### ...AS ARE OUR DESIGNS THEMSELVES.

LOVE IN THE SKY® IS A STORY
ABOUT TWO COMPANIONS AND THEIR
OBSESSION WITH THE WORLD ABOVE THE
CLOUDS. OUR HAND DRAWN ILLUSTRATIONS
FOLLOW THEIR CURIOUS NATURE FOR THE NIGHT
SKY, THE MOON, AND ALL THINGS TWINKLY!

THE RELATION BETWEEN THE TWO CHARACTERS IS NEVER TRUELY KNOWN, MAKING THEM RELATABLE TO ANY FRIENDSHIP, BLOSSOMING ROMANCE, OR COMPANIONSHIP.

LOVE IN THE SKY PRIDES ITSELF ON. EACH DRAWING HAS BEEN CRAFTED OVER TIME, MAKING THEM MORE PERSONAL AND CAPTURING THE EMOTIONS OF THE MOMENT.
YOU AREN'T JUST BUYING A CARD, YOU ARE PURCHASING A PIECE OF ARTWORK.