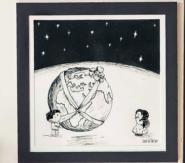

#### ...AS ARE OUR DESIGNS THEMSELVES.

LOVE IN THE SKY® IS A STORY
ABOUT TWO COMPANIONS AND THEIR
OBSESSION WITH THE WORLD ABOVE THE
CLOUDS. OUR HAND DRAWN ILLUSTRATIONS
FOLLOW THEIR CURIOUS NATURE FOR THE NIGHT
SKY, THE MOON, AND ALL THINGS TWINKLY!

THE RELATION BETWEEN THE TWO CHARACTERS IS NEVER TRUELY KNOWN, MAKING THEM RELATABLE TO ANY FRIENDSHIP, BLOSSOMING ROMANCE, OR COMPANIONSHIP.

LOVE IN THE SKY PRIDES ITSELF ON. EACH DRAWING HAS BEEN CRAFTED OVER TIME, MAKING THEM MORE PERSONAL AND CAPTURING THE EMOTIONS OF THE MOMENT.
YOU AREN'T JUST BUYING A CARD, YOU ARE PURCHASING A PIECE OF ARTWORK.