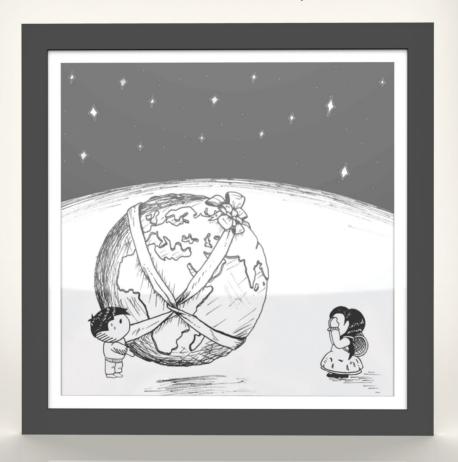

#### ...AS ARE OUR DESIGNS THEMSELVES.

LOVE IN THE SKY® IS A STORY
ABOUT TWO COMPANIONS AND THEIR
OBSESSION WITH THE WORLD ABOVE THE
CLOUDS. OUR HAND DRAWN ILLUSTRATIONS
FOLLOW THEIR CURIOUS NATURE FOR THE NIGHT
SKY, THE MOON, AND ALL THINGS TWINKLY!

THE RELATION BETWEEN THE TWO CHARACTERS IS NEVER TRUELY KNOWN, MAKING THEM RELATABLE TO ANY FRIENDSHIP, BLOSSOMING ROMANCE, OR COMPANIONSHIP.

LOVE IN THE SKY PRIDES ITSELF ON. EACH DRAWING HAS BEEN CRAFTED OVER TIME, MAKING THEM MORE PERSONAL AND CAPTURING THE EMOTIONS OF THE MOMENT.
YOU AREN'T JUST BUYING A CARD, YOU ARE PURCHASING A PIECE OF ARTWORK.