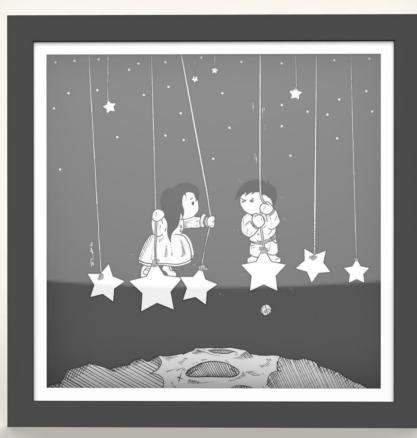

#### ...AS ARE OUR DESIGNS THEMSELVES.

LOVE IN THE SKY® IS A STORY
ABOUT TWO COMPANIONS AND THEIR
OBSESSION WITH THE WORLD ABOVE THE
CLOUDS. OUR HAND DRAWN ILLUSTRATIONS
FOLLOW THEIR CURIOUS NATURE FOR THE NIGHT
SKY, THE MOON, AND ALL THINGS TWINKLY!

THE RELATION BETWEEN THE TWO CHARACTERS IS NEVER TRUELY KNOWN, MAKING THEM RELATABLE TO ANY FRIENDSHIP, BLOSSOMING ROMANCE, OR COMPANIONSHIP.

LOVE IN THE SKY PRIDES ITSELF ON. EACH DRAWING HAS BEEN CRAFTED OVER TIME, MAKING THEM MORE PERSONAL AND CAPTURING THE EMOTIONS OF THE MOMENT.
YOU AREN'T JUST BUYING A CARD, YOU ARE PURCHASING A PIECE OF ARTWORK.