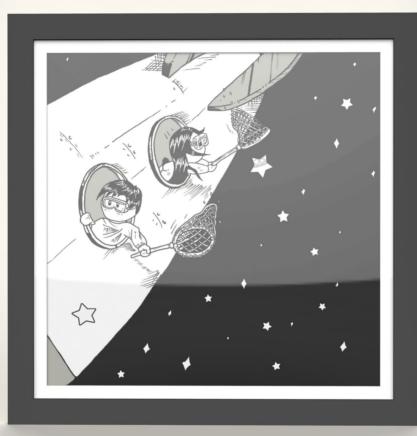

#### ...AS ARE OUR DESIGNS THEMSELVES.

LOVE IN THE SKY® IS A STORY
ABOUT TWO COMPANIONS AND THEIR
OBSESSION WITH THE WORLD ABOVE THE
CLOUDS. OUR HAND DRAWN ILLUSTRATIONS
FOLLOW THEIR CURIOUS NATURE FOR THE NIGHT
SKY, THE MOON, AND ALL THINGS TWINKLY!

THE RELATION BETWEEN THE TWO CHARACTERS IS NEVER TRUELY KNOWN, MAKING THEM RELATABLE TO ANY FRIENDSHIP, BLOSSOMING ROMANCE, OR COMPANIONSHIP.

LOVE IN THE SKY PRIDES ITSELF ON. EACH DRAWING HAS BEEN CRAFTED OVER TIME, MAKING THEM MORE PERSONAL AND CAPTURING THE EMOTIONS OF THE MOMENT.
YOU AREN'T JUST BUYING A CARD, YOU ARE PURCHASING A PIECE OF ARTWORK.