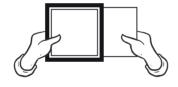

THE SLIDING DESIGN WITHIN OUR CARDS IS UNIQUE TO LOVE IN THE SKY®... (PULL THE TABON THE BACK OF THE CARD TO REVEAL THE MESSAGE PANEL)