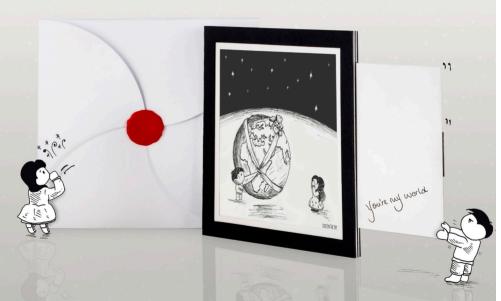

THE SLIDING DESIGN WITHIN OUR CARDS IS UNIQUE TO LOVE IN THE SKY®... (PULL THE TABON THE BACK OF THE CARD TO REVEAL THE MESSAGE PANEL)

#### ...AS ARE OUR DESIGNS THEMSELVES.

LOVE IN THE SKY® IS A STORY
ABOUT TWO COMPANIONS AND THEIR
OBSESSION WITH THE WORLD ABOVE THE
CLOUDS. OUR HAND DRAWN ILLUSTRATIONS
FOLLOW THEIR CURIOUS NATURE FOR THE NIGHT
SKY, THE MOON, AND ALL THINGS TWINKLY!

THE RELATION BETWEEN THE TWO CHARACTERS IS NEVER TRUELY KNOWN, MAKING THEM RELATABLE TO ANY FRIENDSHIP, BLOSSOMING ROMANCE, OR COMPANIONSHIP.

LOVE IN THE SKY PRIDES ITSELF ON. EACH DRAWING HAS BEEN CRAFTED OVER TIME, MAKING THEM MORE PERSONAL AND CAPTURING THE EMOTIONS OF THE MOMENT.
YOU AREN'T JUST BUYING A CARD, YOU ARE PURCHASING A PIECE OF ARTWORK.